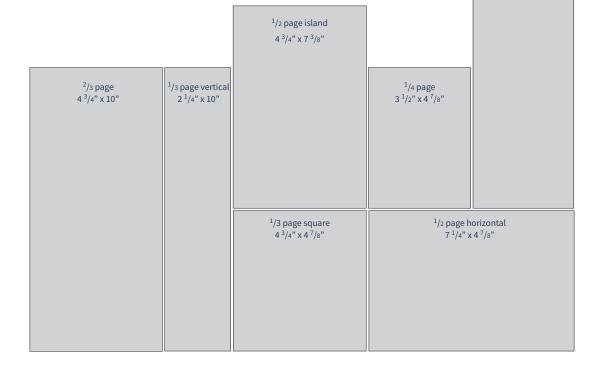

## **Mechanical Requirements**

| Ad size                         | Width              | Depth               |          |
|---------------------------------|--------------------|---------------------|----------|
| Full page                       | 8 <sup>1</sup> /2" | 11"                 | <u>.</u> |
| Full page (w/ bleed)            | 8 <sup>5</sup> /8" | 11 <sup>1</sup> /8" |          |
| <sup>2</sup> /3 page            | 4 <sup>3</sup> /4" | 10"                 |          |
| <sup>1</sup> /2 page island     | 4 <sup>3</sup> /4" | 7 <sup>3</sup> /8"  |          |
| <sup>1</sup> /2 page horizontal | 7 <sup>1</sup> /4" | 4 <sup>7</sup> /8"  |          |
| <sup>1</sup> /2 page vertical   | 3 <sup>1</sup> /2" | 10"                 |          |
| <sup>1</sup> /3 page vertical   | 2 1/4"             | 10"                 |          |
| <sup>1</sup> /3 page square     | 4 <sup>3</sup> /4" | 4 <sup>7</sup> /8"  |          |
| <sup>1</sup> /4 page            | 3 <sup>1</sup> /2" | 4 <sup>7</sup> /8"  |          |

Full page 8 <sup>1/</sup>2" x 11" Full page (w/ bleed) 8 <sup>5</sup>/8" x 11 <sup>1</sup>/8"

 $^{1}/_{2}$  page vertical  $^{3}$   $^{1}/_{2}$ " x 10"